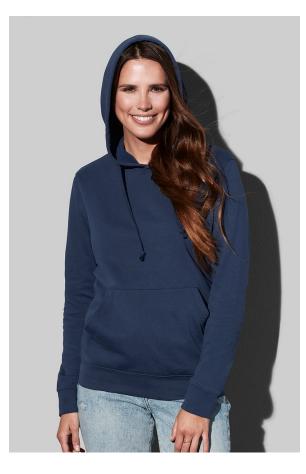

## ST4110 SWEAT HOODIE CLASSIC

Hooded sweatshirt for women

80% cotton, 20% polyester ring-spun 3-thread-fleece (GYH: 70% cotton, 20% polyester, 10% viscose)

S-XL | 280 g/m<sup>2</sup> | Regular | 36 / carton

- ✓ 100% COTTON SURFACE
- ✓ DURABLE COTTON-BLEND
- ✓ BRUSHED INSIDE
- ✓ TEAR-AWAY LABEL IN THE COLLAR

Printing and embroidery options

Direct printing (DTG) • DTF • Water-based screen printing • Plastisol screen printing • Discharge • Transfer • Embroidery finishing