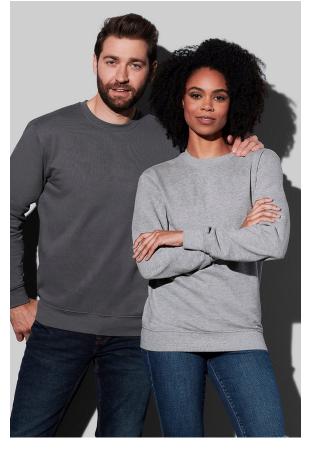

## ST4000 **SWEATSHIRT CLASSIC**

Sweatshirt for men and women

80% cotton, 20% polyester 3-thread-fleece (GYH: 70% cotton, 20% polyester, 10% viscose)

XS-3XL | 280 g/m<sup>2</sup> | Regular | 36 / carton (XS: 24; 3XL: 24)

- **✓** 100% COTTON SURFACE
- **✓ DURABLE COTTON-BLEND**
- **✔** BRUSHED INSIDE
- **▼** TEAR-AWAY LABEL IN THE COLLAR
- **✓ UNISEX STYLE GREAT FIT FOR MEN & WOMEN**

Printing and embroidery options

Direct printing (DTG) • DTF • Water-based screen printing • Plastisol screen printing • Discharge • Transfer • Embroidery finishing