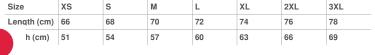

## ST4000 **SWEATSHIRT CLASSIC**

Sweatshirt for men and women

80% cotton, 20% polyester 3-thread-fleece (GYH: 70% cotton, 20% polyester, 10% viscose)

XS-3XL | 280 g/m<sup>2</sup> | Regular | 36 / carton (XS: 24; 3XL: 24)