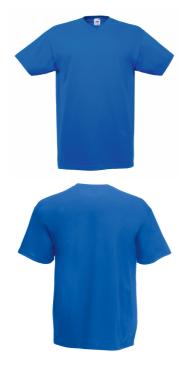

## VALUEWEIGHT V-NECK T Mens - 61-066-0

## MENS LADIES

- 100% cotton\*
  \*Heather Grey 97% cotton, 3% polyester
  \*Dark Heather Grey 50% cotton, 50% polyester
- White 160gm/m<sup>2</sup> Colour – 165gm/m<sup>2</sup>
- S 5XL
  4XL & 5XL available in White, Black, Navy and Heather Grey only

**72** (36 size 3XL-5XL)

- V-Neck with cotton/Lycra® rib
- Self-fabric back neck tape
- Fine knit gauge for enhanced printability

| Sizes | Width* | Length** |
|-------|--------|----------|
| S     | 45.5   | 69.5     |
| Μ     | 48.5   | 72       |
| L     | 53.5   | 74.5     |
| XL    | 58.5   | 77       |
| 2XL   | 63.5   | 78.5     |
| 3XL   | 68.5   | 80       |
| 4XL   | 73.5   | 81.5     |
| 5XL   | 78.5   | 83       |
| Tol   | 2.5    | 2.5      |
|       |        |          |

\*Measure across garment 1cm down from armholes \*\*Measure from highest point of shoulder to bottom edge of garment